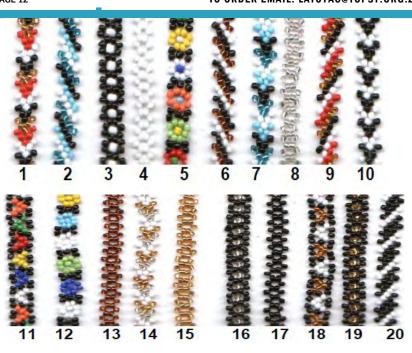

### **Topsy Lanyards**

Wholesale: R28.00 (50 or more) Retail: R56.00

### **Topsy glasses savers**

Wholesale: R26.00 (50 or more) Retail: R52.00