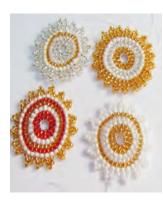

**Earings-Single Daisy** Item code: E-D Wholesale: R 30.00 (50 or more) Retail: R60.00

Beaded Disk Pendant Item code: P-BD Wholesale: R15.00 Retail: R30.00

Earings-**Beaded Disk** Item code: E-BD Wholesale: R30.00 Retail: R60.00

**Topsy Sunflower Tag** Item code: T-SF Wholesale: R15.00 Retail: R30.00

Earings-Beaded Disk RAINBOW

Wholesale: R30 .00(50 or more)

R60.00

Item code: E-BD

Retail:

**Topsy Daisy Tag** Item code: T-D Wholesale: R15.00 (50 or more) Retail: R30.00