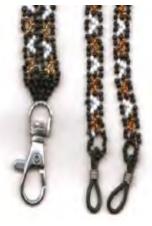

### **Topsy Lanyards**

Wholesale: R28.00 (50 or more) Retail: R56.00

### **Topsy glasses savers**

Wholesale: R26.00 (50 or more) Retail: R52.00