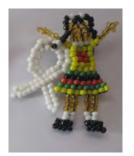

**Please specify Tots and Angels** Skin Tone: Silver/ Gold/ Bronze Hair colour: Gold/Brown/Black Colours:: any combination-specify if you require the South African flag colours.