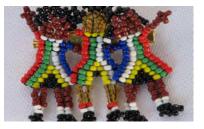

**Please specify Tots and Angels** Skin Tone: Silver/ Gold/ Bronze Hair colour: Gold/Brown/Black Colours:: any combination-specify if you require the South African flag colours.