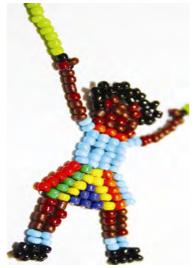

**Please specify Tots and Angels** Skin Tone: Silver/ Gold/ Bronze Hair colour: Gold/Brown/Black Colours:: any combination-specify if you require the South African flag colours.