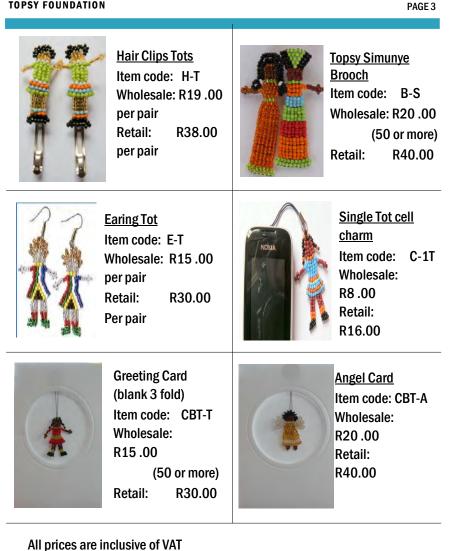

## Hanging Loop Angel Tag Angel Large Item code: XAL Wholesale: Size:

PAGE 5

<u>Christmas Décor Beaded Disk</u> Item code: X-BD Wholesale: R15 (50 or more) Retail: R30.00

PAGE 6

Topsy AIDS Ribbon double Tot Item code: B-2TR Wholesale: R23 .00 Retail: R46.00