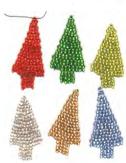

Available in any colour including SA Flag

<u>Christmas Décor-Christmas Tree small</u> Item code: HLTS Wholesale: R12.00 (50 or more) Retail: R24.00

Brooch AIDS Ribbon Tot Item code: B-1TR Wholesale: R11.00 Retail: R22.00