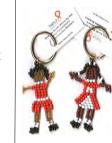

**Please specify Tots and Angels** Skin Tone: Silver/ Gold/ Bronze Hair colour: Gold/Brown/Black Colours:: any combination-specify if you require the South African flag colours.