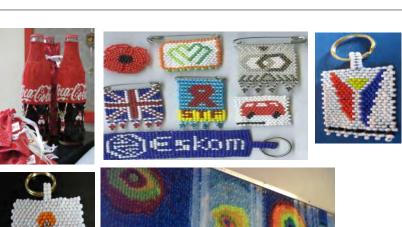

### **Topsy Lanyards**

Wholesale: R28.00 (50 or more) Retail: R56.00

### **Topsy glasses savers**

Wholesale: R26.00 (50 or more) Retail: R52.00